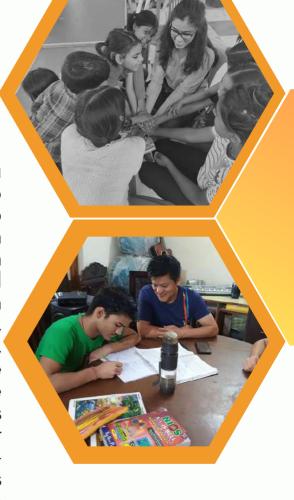

### Volunteers

Learning support is given to the children through engaging volunteers who come to teach and help the children in carrying out their homework etc.

A child's mind is not a bucket to fill but a fire to ignite. Volunteers help children to develop critical thinking which will keep them away from the excessive reliance on textbooks. Music is a therapeutic tool which helps children to process their emotions and thoughts. It brings a lot of optimism in children's lives. Music removes improves problem solving skills, teamwork, self-discipline, promotes creative thinking, improves memory. Volunteers see to that the children do not do homework as just copy and paste work from different sources. They teach the children the reallife skills and make them prioritize subjects as per their difficulty level and sticking to the study plan in preparing for the Board sensitizing them regarding environment, pollution, health and safety. It is crucial to unlock and channelize students' creative energies. This is done by the volunteers.

### Education

Education is the most powerful weapon that can transform the world. Formal education help carve out the best ability of every child enabling them to shape a future they desire and deserve. Hence, the children of Bal Kutir are sent to different public schools for Secondary, Higher Secondary and College Education. The only avenue for poverty alleviation is education that will pave the scope for employment. Hence, education is given the rightful place in the process of development of the children.