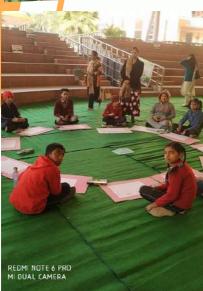

Sai Vatslya Vatika is meant for educating special children which is an annexure of SBS.

Workshop for teachers: Educators must reinvent their teaching-learning methods to make students future-ready. In an effective class room, students should know the what, why and how of all that they do. To make the teachers capable of re-imagining and innovating education, workshops are conducted during summer vacation. The principle goal of education is to create persons who are capable of doing new things. Teachers are enabled to achieve such aims by conducting these kinds of workshops.