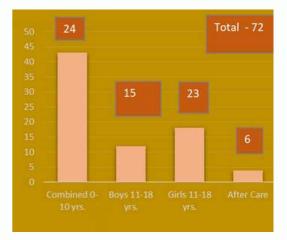

nce on textbooks. Music is a therapeutic tool which helps children to process their emotions and thoughts. It brings a lot of optimism in children's lives. Music removes improves problem solving skills, teamwork, self-discipline, promotes creative thinking, improves memory. Volunteers see to that the children do not do homework as just copy and paste work from different sources. They teach the children the reallife skills and make them prioritize subjects as per their difficulty level and sticking to the study plan in preparing for the Board sensitizing them regarding environment, pollution, health and safety. It is crucial to unlock and channelize students' creative energies. This is done by the volunteers.

Children are like fresh clay; you can mold them into the best shape possible.





### **Achievements**





### SAI BAL SANSAR & SAI VATSALYA VATIKA

Most daily wagers work as helps in residential areas or in factories. When making ends meet becomes tough, sending children to school ceases to be a priority for such parents.

Making education available to all is a must. Delivering comprehensive life-skills based education and ingrain collective social action will help to empower young persons from marginalized communities. It is our responsibility to help young talents advance their career goals so they can contribute to the nation.

The children of the migrant workers were largely unable to partake in the upward mobility and seem to be in danger of following in their parents' footsteps as daily wage earners.

Sai Bal Sansar (SBS) was formed with the sole aim to educat