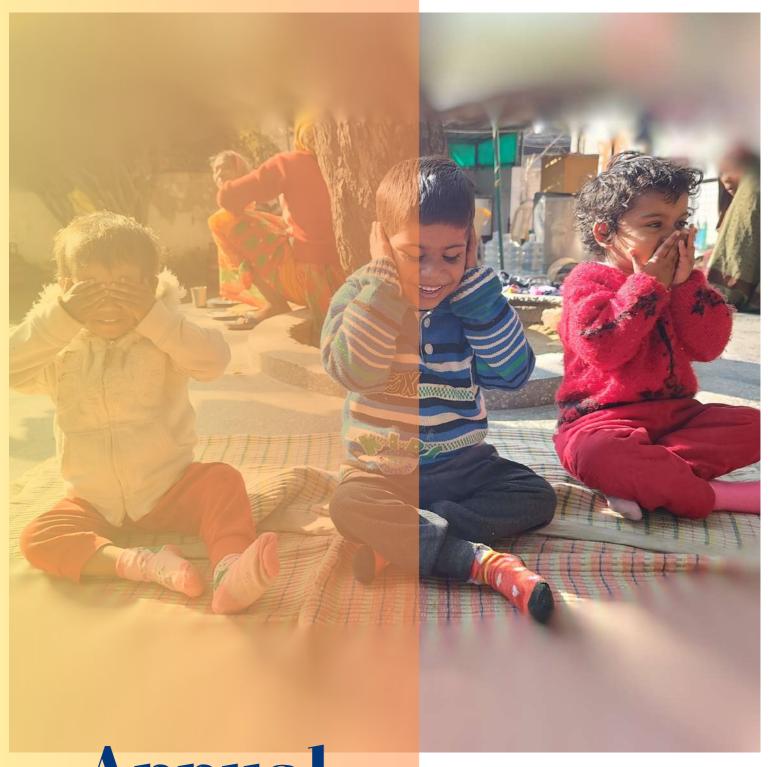

Annual Report 2022-23

We nurture lives with a difference

Vision to make the underprivileged children selfsustained when they grow up.

Our Mission to provide an existence with dignity to the underprivileged children.

SAIKRIPA's mission aims to enable the parentless children to earn not just their livelihood but also respect in society.

### Introduction

This is an attempt to weave the threads of the success story of Saikripa.

A good education can change the mind. A good teacher can change the world. Ms. Anjina Rajagopal, a visionary and an indefatigable fighter for the rights of the orphans, abandoned and underprivileged children, knew the difference between judging and doing, embarked on a noble journey to give them a dignified life by providing them Home, Education, Healthcare etc. through the NGO, Saikripa started in the year 1988 with the aim of creating an effective system in order to empower them by enhancing their capability and latent potential.